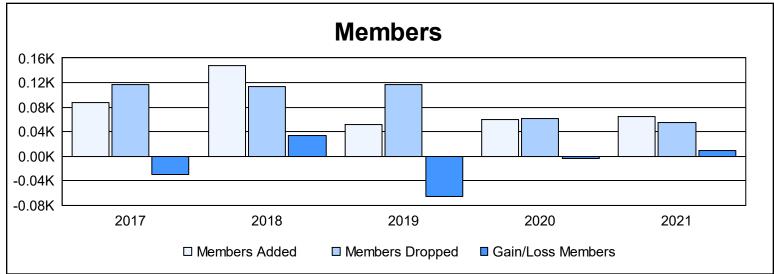

District 40 N As of June 2021 Cumulative

| Year      | New<br>Clubs | Dropped<br>Clubs | Gain/<br>Loss<br>Clubs | New<br>Members | Charter<br>Members | Reinstate<br>Members | Transfer<br>Members | Total<br>Member<br>Added | Total<br>Members<br>Dropped | Gain/<br>Loss<br>Members |
|-----------|--------------|------------------|------------------------|----------------|--------------------|----------------------|---------------------|--------------------------|-----------------------------|--------------------------|
| 2016-2017 | 0            | 0                | 0                      | 67             | 0                  | 17                   | 3                   | 87                       | 116                         | -29                      |
| 2017-2018 | 1            | 0                | 1                      | 106            | 31                 | 2                    | 8                   | 147                      | 113                         | 34                       |
| 2018-2019 | 0            | 4                | -4                     | 46             | 0                  | 1                    | 4                   | 51                       | 116                         | -65                      |
| 2019-2020 | 0            | 0                | 0                      | 43             | 1                  | 9                    | 6                   | 59                       | 62                          | -3                       |
| 2020-2021 | 1            | 2                | -1                     | 40             | 20                 | 4                    | 0                   | 64                       | 55                          | 9                        |
| Average   | 0            | 1                | -1                     | 60             | 10                 | 7                    | 4                   | 82                       | 92                          | -11                      |