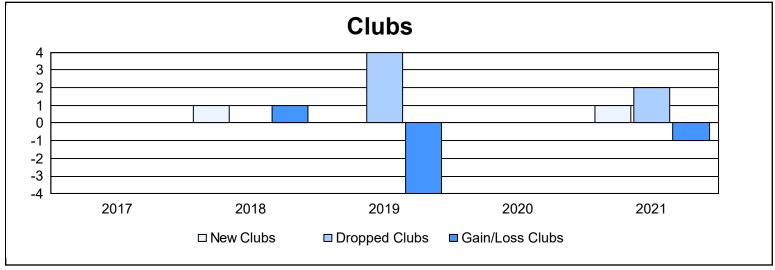

District 40 N As of June 2021 Cumulative

| Year      | New<br>Clubs | Dropped<br>Clubs | Gain/<br>Loss<br>Clubs | New<br>Members | Charter<br>Members | Reinstate<br>Members | Transfer<br>Members | Total<br>Member<br>Added | Total<br>Members<br>Dropped | Gain/<br>Loss<br>Members |
|-----------|--------------|------------------|------------------------|----------------|--------------------|----------------------|---------------------|--------------------------|-----------------------------|--------------------------|
| 2016-2017 | 0            | 0                | 0                      | 67             | 0                  | 17                   | 3                   | 87                       | 116                         | -29                      |
| 2017-2018 | 1            | 0                | 1                      | 106            | 31                 | 2                    | 8                   | 147                      | 113                         | 34                       |
| 2018-2019 | 0            | 4                | -4                     | 46             | 0                  | 1                    | 4                   | 51                       | 116                         | -65                      |
| 2019-2020 | 0            | 0                | 0                      | 43             | 1                  | 9                    | 6                   | 59                       | 62                          | -3                       |
| 2020-2021 | 1            | 2                | -1                     | 40             | 20                 | 4                    | 0                   | 64                       | 55                          | 9                        |
| Average   | 0            | 1                | -1                     | 60             | 10                 | 7                    | 4                   | 82                       | 92                          | -11                      |